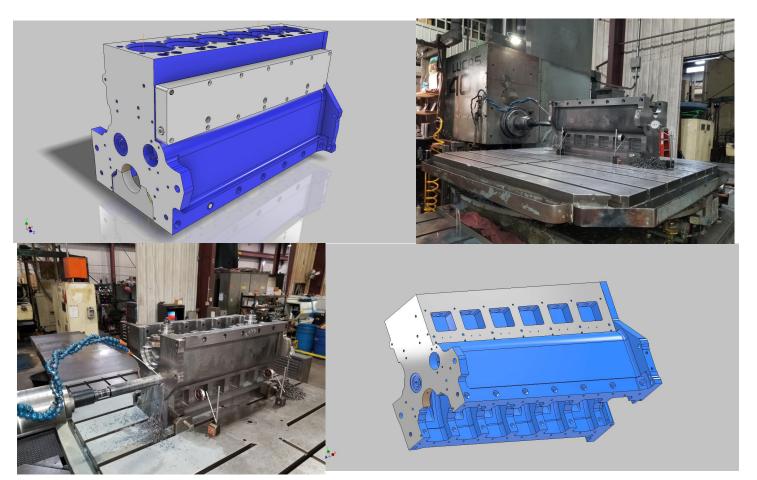

## **RECAST ENGINE BLOCKS**

- CID FROM 504 TO 640
- LIGHT SUPER STOCK, SUPER FARM, LIGHT PRO-STOCK & LIMITED PRO-STOCK
- MATERIAL ASTM DI 80-55-06-DUCTILE IRON
- ALL PRIMARY DIMENSIONS MATCH FORD FACTORY BLUEPRINTS
- NTPA & PPL LEGAL BLOCKS
- 2 BLOCK SIZES STANDARD AND LIGHT SUPER STOCK
- STANDARD BLOCK HAS 7 CROSS-BOLTED MAIN CAPS
- SS LIGHT BLOCK HAS 7 4-BOLT MAIN CAPS
- ALL BLOCKS HAVE EXTERNAL PRIORITY OIL GALLEY COMBINATION LIFTER COVER
- INTERNAL CLEARANCES & PISTON TRAV-ELS LAID OUT BEFORE SHOP RELEASE OF PARTS, SO EVERYTHING FITS WHEN AS-SEMBLED
- ALSO CATAPILLAR C15 ENGINE BLOCKS AND BILLET CRANKSHAFTS ARE NOW AVAILABLE
- NEW ADDITION, ALLIS-CHALMERS D21 EN-GINE BLOCK