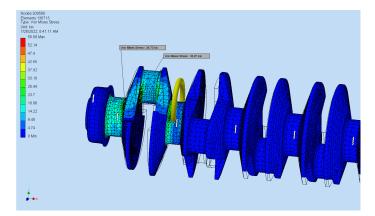

## **BILLET CRANKSHAFTS**

- FINITE ELELMENT ANALYSIS (FEA) IS AP-PLIED TO ALL BAUM MACHINE PRODUCTS DURING THE DESIGN STAGE.
- STROKES FROM 4.00 TO 6.00 INCH
- MATERIAL 4340 Rc 40 WITH CHROMED JOURNALS FINISH GROUND