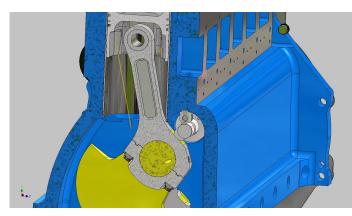

## **BILLET CRANKSHAFTS**

- FINITE ELELMENT ANALYSIS (FEA) IS AP-PLIED TO ALL BAUM MACHINE PRODUCTS DURING THE DESIGN STAGE.
- STROKES FROM 4.00 TO 6.00 INCH
- MATERIAL 4340 Rc 40 WITH CHROMED JOURNALS FINISH GROUND

## **RECAST ENGINE BLOCKS**

- CID FROM 504 TO 640
- LIGHT SUPER STOCK, SUPER FARM, LIGHT PRO-STOCK & LIMITED PRO-STOCK
- MATERIAL ASTM DI 80-55-06-DUCTILE IRON
- ALL PRIMARY DIMENSIONS MATCH FORD FACTORY BLUEPRINTS
- NTPA & PPL LEGAL BLOCKS
- 2 BLOCK SIZES STANDARD AND LIGHT SUPER STOCK
- STANDARD BLOCK HAS 7 CROSS-BOLTED MAIN CAPS
- SS LIGHT BLOCK HAS 7 4-BOLT MAIN CAPS
- ALL BLOCKS HAVE EXTERNAL PRIORITY OIL GALLEY COMBINATION LIFTER COVER
- INTERNAL CLEARANCES & PISTON TRAV-ELS LAID OUT BEFORE SHOP RELEASE OF PARTS, SO EVERYTHING FITS WHEN AS-SEMBLED
- ALSO CATAPILLAR C15 ENGINE BLOCKS AND BILLET CRANKSHAFTS ARE NOW AVAILABLE
- NEW ADDITION, ALLIS-CHALMERS D21 EN-GINE BLOCK