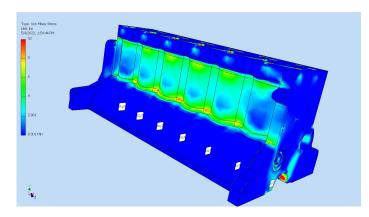

## **RECAST ENGINE BLOCKS**

- CID FROM 504 TO 640
- LIGHT SUPER STOCK, SUPER FARM, LIGHT PRO-STOCK & LIMITED PRO-STOCK
- MATERIAL ASTM DI 80-55-06-DUCTILE IRON
- ALL PRIMARY DIMENSIONS MATCH FORD FACTORY BLUEPRINTS
- NTPA & PPL LEGAL BLOCKS
- 2 BLOCK SIZES STANDARD AND LIGHT SUPER STOCK
- STANDARD BLOCK HAS 7 CROSS-BOLTED MAIN CAPS
- SS LIGHT BLOCK HAS 7 4-BOLT MAIN CAPS
- ALL BLOCKS HAVE EXTERNAL PRIORITY OIL GALLEY COMBINATION LIFTER COVER
- INTERNAL CLEARANCES & PISTON TRAV-ELS LAID OUT BEFORE SHOP RELEASE OF PARTS, SO EVERYTHING FITS WHEN AS-SEMBLED
- ALSO CATAPILLAR C15 ENGINE BLOCKS AND BILLET CRANKSHAFTS ARE NOW AVAILABLE
- NEW ADDITION, ALLIS-CHALMERS D21 EN-GINE BLOCK