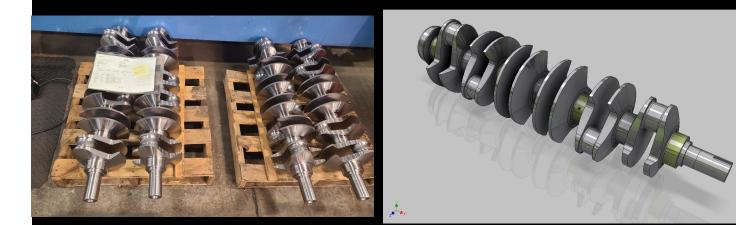

## **BILLET CRANKSHAFTS**

- FINITE ELELMENT ANALYSIS (FEA) IS AP-PLIED TO ALL BAUM MACHINE PRODUCTS DURING THE DESIGN STAGE.
- STROKES FROM 4.00 TO 6.00 INCH
- MATERIAL 4340 Rc 40 WITH CHROMED JOURNALS FINISH GROUND