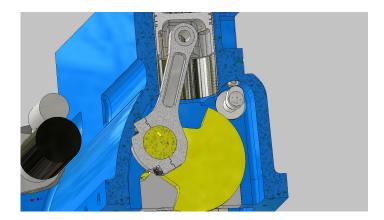

## **BILLET CRANKSHAFTS**

- FINITE ELELMENT ANALYSIS (FEA) IS AP-PLIED TO ALL BAUM MACHINE PRODUCTS DURING THE DESIGN STAGE.
- STROKES FROM 4.00 TO 6.00 INCH
- MATERIAL 4340 Rc 40 WITH CHROMED JOURNALS FINISH GROUND

## **RECAST ENGINE BLOCKS**

- CID FROM 504 TO 640
- LIGHT SUPER STOCK, SUPER FARM, LIGHT PRO-STOCK & LIMITED PRO-STOCK
- MATERIAL ASTM DI 80-55-06-DUCTILE IRON
- ALL PRIMARY DIMENSIONS MATCH FORD FACTORY BLUEPRINTS
- NTPA & PPL LEGAL BLOCKS
- 2 BLOCK SIZES STANDARD AND LIGHT SUPER STOCK
- STANDARD BLOCK HAS 7 CROSS-BOLTED MAIN CAPS
- SS LIGHT BLOCK HAS 7 4-BOLT MAIN CAPS
- ALL BLOCKS HAVE EXTERNAL PRIORITY OIL GALLEY COMBINATION LIFTER COVER
- INTERNAL CLEARANCES & PISTON TRAV-ELS LAID OUT BEFORE SHOP RELEASE OF PARTS, SO EVERYTHING FITS WHEN AS-SEMBLED
- ALSO CATAPILLAR C15 ENGINE BLOCKS AND BILLET CRANKSHAFTS ARE NOW AVAILABLE
- NEW ADDITION, ALLIS-CHALMERS D21 EN-GINE BLOCK